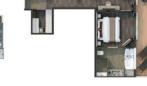

## 527 SO.FT. / 49 M2 INCLUDING VERANDA (86 SQ.FT. / 8 M<sup>2</sup>)

- Veranda with patio furniture and floor-to-ceiling glass doors
- Living room with convertible sofa to accommodate an additional guest
- Bathroom with double faucets on large vanity, separate shower and full-sized bath
- Twin beds or king-sized bed: bedroom two has additional twin beds or queen sized bed
- Custom-made luxury bed mattress • Walk-in wardrobe with personal
- Vanity table
- Writing desk
- Two large flat-screen TVs
- Sound system with Bluetooth connectivity
- Espresso machine

# 357 SQ.FT. / 33 M<sup>2</sup> INCLUDING VERANDA (53 SO.FT. / 5 M2)

- Veranda with patio furniture and floor-to-ceiling glass doors
- Sitting area
- Twin beds or queen-sized bed
- Bathroom with double faucets on large vanity, separate shower and selected suites with full-sized bath and separate
- shower, which indicated with 🗞 • Wheelchair accessible suite has a bathroom with vanity and separate shower
- Custom-made luxury bed mattress
- Walk-in wardrobe with personal