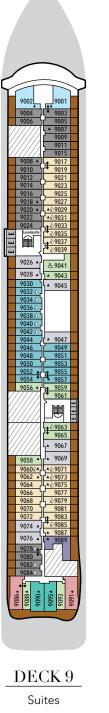

Suites

Suites

**DECK 10** Pool Deck Pool Bar The Marquee The Dusk Bar Jogging Track

DECK 11

The Cliff Whirlpool

# **SUITE CATEGORIES**

| Otium Suite             |  |
|-------------------------|--|
| Owner's Suite           |  |
| Grand Suite             |  |
| Master Suite            |  |
| Signature Suite         |  |
| Silver Suite            |  |
| Junior Grand Suite      |  |
| Premium Medallion Suite |  |
| Medallion Suite         |  |
| Premium Veranda Suite   |  |
| Deluxe Veranda Suite    |  |
| Superior Veranda Suite  |  |
| Classic Veranda Suite   |  |
|                         |  |