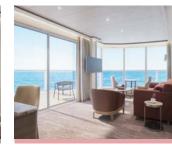

#### **GRAND SUITE**

Available as a one-bedroom configuration or as a twobedroom by adjoining with a Classic Veranda Suite

ONE BEDROOM: 1055 SQ.FT. / 98 M<sup>2</sup> INCLUDING VERANDA (172 SQ.FT. / 16 M²)

TWO BEDROOM: 1412 SQ.FT. / 131 M<sup>2</sup> INCLUDING VERANDA (228 SQ.FT. / 21 M2)

- Large veranda with patio furniture and floor-to-ceiling glass doors; bedroom two has additional veranda
- Living room with convertible sofa to accommodate an additional guest; bedroom two has additional sitting area
- Separate dining area
- Bathroom with double faucets on large vanity, separate shower and whirlpool bath; bedroom two has additional bathroom with shower
- Twin beds or king-sized bed; bedroom two has additional twin beds or queen sized bed
- Custom-made luxury bed mattress
- Walk-in wardrobe(s) with personal safe
- Vanity table(s)
- Writing desk(s)
- Two large flat-screen TVs, plus one additional flat-screen TV in bedroom two
- Sound system with Bluetooth connectivity
- Espresso machine