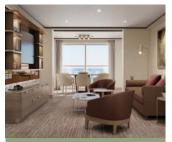

ONE BEDROOM: 915 SQ.FT. / 85 M<sup>2</sup> INCLUDING VERANDA (140 SQ.FT. / 13 M²)

TWO BEDROOM: 1272 SQ.FT. / 118 M<sup>2</sup> INCLUDING VERANDA (196 SQ.FT. / 18 M²)

- Large veranda with patio furniture and floor-to-ceiling glass doors; bedroom two has additional veranda
- Living room with convertible sofa to accommodate an additional guest; bedroom two has additional sitting area
- Separate dining area
- Bathroom with double faucets on large vanity, separate shower and whirlpool bath; bedroom two has additional bathroom
- Twin beds or king-sized bed; bedroom two has additional twin beds or queen sized bed
- Custom-made luxury bed mattress
- Walk-in wardrobe(s) with personal safe
- Vanity table(s)
- Writing desk(s)
- Two large flat-screen TVs, plus one additional flat-screen TV in bedroom two
  - Sound system with Bluetooth connectivity
  - Espresso machine

721-826 SQ.FT. / 67-77 M<sup>2</sup> INCLUDING VERANDA (233-330 SQ.FT / 22-31 M2)

ONE REDROOM: ONE REDROOM

TWO BEDROOM: 1078-1183 SO.FT. / 100-110 M<sup>2</sup> INCLUDING VERANDA (286-383 SQ.FT. / 27-36 M2)

- Large veranda with patio furniture and floor-to-ceiling glass doors; bedroom two has additional veranda
- Living room with convertible sofa to accommodate an additional quest; bedroom two has additional sitting area
- Separate dining area
- Bathroom with double faucets on large vanity, separate shower and whirlpool bath: bedroom two has additional bathroom with shower
- Twin beds or king-sized bed; bedroom two has additional twin beds or queen sized bed
- Custom-made luxury bed mattress
- Walk-in wardrobe(s) with personal safe
- Vanity table(s)
- Writing desk(s) • Two large flat-screen TVs, plus bedroom two
- Sound system with Bluetooth connectivity

one additional flat-screen TV in

Espresso machine