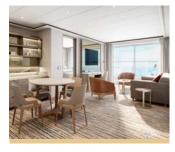

## SIGNATURE SUITE

Available as a one bedroom configuration

• Refrigerator and bar setup stocked

with your preferences

721-826 SQ.FT. / 67-77 M<sup>2</sup> INCLUDING VERANDA (233-330 SQ.FT / 22-31 M2)

ONE REDROOM: ONE REDROOM

TWO BEDROOM: 1078-1183 SO.FT. / 100-110 M<sup>2</sup> INCLUDING VERANDA (286-383 SQ.FT. / 27-36 M2)

- Large veranda with patio furniture and floor-to-ceiling glass doors; bedroom two has additional veranda
- Living room with convertible sofa to accommodate an additional quest; bedroom two has additional sitting area
- Separate dining area
- Bathroom with double faucets on large vanity, separate shower and whirlpool bath: bedroom two has additional bathroom with shower
- Twin beds or king-sized bed; bedroom two has additional twin beds or queen sized bed
- Custom-made luxury bed mattress
- Walk-in wardrobe(s) with personal safe
- Vanity table(s)
- Writing desk(s) • Two large flat-screen TVs, plus bedroom two
- Sound system with Bluetooth connectivity

one additional flat-screen TV in

Espresso machine