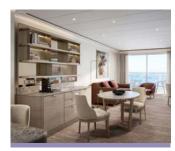

#### MASTER SUITE

Available as a one-bedroom configuration or as a twobedroom by adjoining with a Premium Veranda Suite or Classic Veranda Suite

All suites feature:

ONE BEDROOM: 915 SQ.FT. / 85 M<sup>2</sup> INCLUDING VERANDA (140 SQ.FT. / 13 M²)

TWO BEDROOM: 1272 SQ.FT. / 118 M<sup>2</sup> INCLUDING VERANDA (196 SQ.FT. / 18 M²)

- Large veranda with patio furniture and floor-to-ceiling glass doors; bedroom two has additional veranda
- Living room with convertible sofa to accommodate an additional guest; bedroom two has additional sitting area
- Separate dining area
- Bathroom with double faucets on large vanity, separate shower and whirlpool bath; bedroom two has additional bathroom
- Twin beds or king-sized bed; bedroom two has additional twin beds or queen sized bed
- Custom-made luxury bed mattress
- Walk-in wardrobe(s) with personal safe
- Vanity table(s)
- Writing desk(s)
- Two large flat-screen TVs, plus one additional flat-screen TV in bedroom two
  - Sound system with Bluetooth connectivity
  - Espresso machine