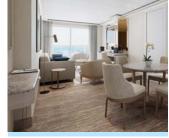

#### 1324 SQ.FT. / 123 M2 INCLUDING VERANDA (431 SQ.FT. / 40 M2)

- Large veranda with patio furniture and floor-to-ceiling glass doors and private hot tub
- Living room with convertible sofa to accommodate an additional quest
- Separate dining area
- Bathroom with double faucets on large vanity, separate shower and whirlpool bath
- Twin beds or king-sized bed
- Custom-made luxury bed mattress
- Walk-in wardrobe(s) with personal safe
- Vanity table(s)
- Writing desk(s)
- Two large flat-screen TVs
- Sound system with Bluetooth connectivity
- Espresso machine