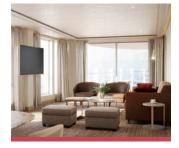

#### 1324 SQ.FT. / 123 M2 INCLUDING VERANDA (431 SQ.FT. / 40 M2)

- Large veranda with patio furniture and floor-to-ceiling glass doors and private hot tub
- Living room with convertible sofa to accommodate an additional quest
- Separate dining area
- Bathroom with double faucets on large vanity, separate shower and whirlpool bath
- Twin beds or king-sized bed
- Custom-made luxury bed mattress
- Walk-in wardrobe(s) with personal safe
- Vanity table(s)
- Writing desk(s)
- Two large flat-screen TVs
- Sound system with Bluetooth connectivity
- Espresso machine

ONE BEDROOM: 1055 SQ.FT. / 98 M<sup>2</sup> INCLUDING VERANDA (172 SQ.FT. / 16 M²)

TWO BEDROOM: 1412 SQ.FT. / 131 M<sup>2</sup> INCLUDING VERANDA (228 SQ.FT. / 21 M2)

- Large veranda with patio furniture and floor-to-ceiling glass doors; bedroom two has additional veranda
- Living room with convertible sofa to accommodate an additional guest; bedroom two has additional sitting area
- Separate dining area
- Bathroom with double faucets on large vanity, separate shower and whirlpool bath; bedroom two has additional bathroom with shower
- Twin beds or king-sized bed; bedroom two has additional twin beds or queen sized bed
- Custom-made luxury bed mattress
- Walk-in wardrobe(s) with personal safe
- Vanity table(s)
- Writing desk(s)
- Two large flat-screen TVs, plus one additional flat-screen TV in bedroom two
- Sound system with Bluetooth connectivity
- Espresso machine