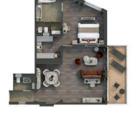

#### JUNIOR GRAND SUITE

Available as a one-bedroom configuration or as a twobedroom by adjoining with a Classic Veranda Suite

• Wall mounted USB-C mobile

• Umbrella

Hair dryer

device chargers

#### PREMIUM VERANDA DELUXE VERANDA/ SUPERIOR VERANDA **CLASSIC VERANDA**

Available as a one-bedroom configuration

Four Premium Veranda Suites are available as a wheelchair accessible suite.