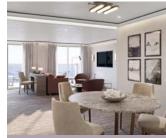

#### **OWNER'S SUITE**

Available as a one-bedroom configuration or as a twobedroom by adjoining with a Premium Veranda Suite

#### 1324 SQ.FT. / 123 M2 INCLUDING VERANDA (431 SQ.FT. / 40 M2)

- Large veranda with patio furniture and floor-to-ceiling glass doors and private hot tub
- Living room with convertible sofa to accommodate an additional quest
- Separate dining area
- Bathroom with double faucets on large vanity, separate shower and whirlpool bath
- Twin beds or king-sized bed
- Custom-made luxury bed mattress
- Walk-in wardrobe(s) with personal safe
- Vanity table(s)
- Writing desk(s)
- Two large flat-screen TVs
- Sound system with Bluetooth connectivity
- Espresso machine