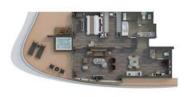

721-826 SQ.FT. / 67-77 M<sup>2</sup> INCLUDING VERANDA (233-330 SQ.FT / 22-31 M2)

ONE REDROOM: ONE REDROOM

TWO BEDROOM: 1078-1183 SO.FT. / 100-110 M<sup>2</sup> INCLUDING VERANDA (286-383 SQ.FT. / 27-36 M2)

- Large veranda with patio furniture and floor-to-ceiling glass doors; bedroom two has additional veranda
- Living room with convertible sofa to accommodate an additional quest; bedroom two has additional sitting area
- Separate dining area
- Bathroom with double faucets on large vanity, separate shower and whirlpool bath: bedroom two has additional bathroom with shower
- Twin beds or king-sized bed; bedroom two has additional twin beds or queen sized bed
- Custom-made luxury bed mattress
- Walk-in wardrobe(s) with personal safe
- Vanity table(s)
- Writing desk(s) • Two large flat-screen TVs, plus bedroom two
- Sound system with Bluetooth connectivity

one additional flat-screen TV in

Espresso machine