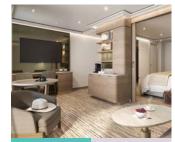

ONE BEDROOM: 1055 SQ.FT. / 98 M<sup>2</sup> INCLUDING VERANDA (172 SQ.FT. / 16 M²)

TWO BEDROOM: 1412 SQ.FT. / 131 M<sup>2</sup> INCLUDING VERANDA (228 SQ.FT. / 21 M2)

- Large veranda with patio furniture and floor-to-ceiling glass doors; bedroom two has additional veranda
- Living room with convertible sofa to accommodate an additional guest; bedroom two has additional sitting area
- Separate dining area
- Bathroom with double faucets on large vanity, separate shower and whirlpool bath; bedroom two has additional bathroom with shower
- Twin beds or king-sized bed; bedroom two has additional twin beds or queen sized bed
- Custom-made luxury bed mattress
- Walk-in wardrobe(s) with personal safe
- Vanity table(s)
- Writing desk(s)
- Two large flat-screen TVs, plus one additional flat-screen TV in bedroom two
- Sound system with Bluetooth connectivity
- Espresso machine