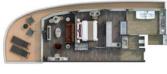

ONE BEDROOM: 1055 SQ.FT. / 98 M<sup>2</sup> INCLUDING VERANDA (172 SQ.FT. / 16 M²)

TWO BEDROOM: 1412 SQ.FT. / 131 M<sup>2</sup> INCLUDING VERANDA (228 SQ.FT. / 21 M2)

- Large veranda with patio furniture and floor-to-ceiling glass doors; bedroom two has additional veranda
- Living room with convertible sofa to accommodate an additional guest; bedroom two has additional sitting area
- Separate dining area
- Bathroom with double faucets on large vanity, separate shower and whirlpool bath; bedroom two has additional bathroom with shower
- Twin beds or king-sized bed; bedroom two has additional twin beds or queen sized bed
- Custom-made luxury bed mattress
- Walk-in wardrobe(s) with personal safe
- Vanity table(s)
- Writing desk(s)
- Two large flat-screen TVs, plus one additional flat-screen TV in bedroom two
- Sound system with Bluetooth connectivity
- Espresso machine

ONE BEDROOM: 915 SQ.FT. / 85 M<sup>2</sup> INCLUDING VERANDA (140 SQ.FT. / 13 M²)

TWO BEDROOM: 1272 SQ.FT. / 118 M<sup>2</sup> INCLUDING VERANDA (196 SQ.FT. / 18 M²)

- Large veranda with patio furniture and floor-to-ceiling glass doors; bedroom two has additional veranda
- Living room with convertible sofa to accommodate an additional guest; bedroom two has additional sitting area
- Separate dining area
- Bathroom with double faucets on large vanity, separate shower and whirlpool bath; bedroom two has additional bathroom
- Twin beds or king-sized bed; bedroom two has additional twin beds or queen sized bed
- Custom-made luxury bed mattress
- Walk-in wardrobe(s) with personal safe
- Vanity table(s)
- Writing desk(s)
- Two large flat-screen TVs, plus one additional flat-screen TV in bedroom two
  - Sound system with Bluetooth connectivity
  - Espresso machine