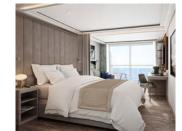

ONE BEDROOM: 915 SQ.FT. / 85 M<sup>2</sup> INCLUDING VERANDA (140 SQ.FT. / 13 M²)

TWO BEDROOM: 1272 SQ.FT. / 118 M<sup>2</sup> INCLUDING VERANDA (196 SQ.FT. / 18 M²)

- Large veranda with patio furniture and floor-to-ceiling glass doors; bedroom two has additional veranda
- Living room with convertible sofa to accommodate an additional guest; bedroom two has additional sitting area
- Separate dining area
- Bathroom with double faucets on large vanity, separate shower and whirlpool bath; bedroom two has additional bathroom
- Twin beds or king-sized bed; bedroom two has additional twin beds or queen sized bed
- Custom-made luxury bed mattress
- Walk-in wardrobe(s) with personal safe
- Vanity table(s)
- Writing desk(s)
- Two large flat-screen TVs, plus one additional flat-screen TV in bedroom two
  - Sound system with Bluetooth connectivity
  - Espresso machine